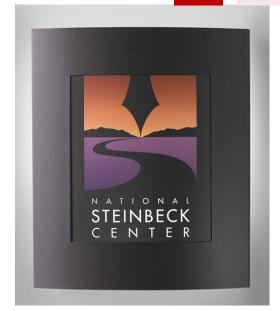

## 419 Light Image

Project:
Location:

 Catalog Number
 MODEL
 WATTS
 FINISH
 OPTION(S)
 SCREEN TYPE

 Example: 419-1LED14-BLK-30K-LOGO
 419

Decorative screens, placed in front of the luminous opening, allow this luminaire to be used as a highlighter of logos, artwork or signage. Available in a variety of LED packages, varied light levels can be provided.

## Features:

- Highlight signage, artwork or logos using decorative screens on the luminaire fascia
- A four-color printing process insures all artwork is precise in color and design
- Illustrator or Freehand file types are required for artwork or logos
- Bottom lens standard
- Standard 0-10V dimming driver. 120-277V MVOLT
- Meets all ADA requirements
- Manufactured in the USA