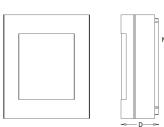

| Dimensions |               |              |       |  |  |  |  |  |
|------------|---------------|--------------|-------|--|--|--|--|--|
| Width      | <u>Height</u> | <u>Depth</u> | MC    |  |  |  |  |  |
| 9.25"      | 11"           | 4"           | 5.25" |  |  |  |  |  |

A 4" octagonal junction box should be used for installation MC = Mounting Center, located at center of fixture unless noted otherwise

| Ordering Information/Options |        |             |       |          |        |         |                         |             |                                      |  |  |
|------------------------------|--------|-------------|-------|----------|--------|---------|-------------------------|-------------|--------------------------------------|--|--|
| Model                        | Watts  |             |       | Finishes |        | Options |                         | Screen Type |                                      |  |  |
| 419                          | 1LED9  | 1100 Lumens |       | WHT      | White  | DL      | Damp Label              | Logo        | Illustrator or Freehand file must be |  |  |
|                              | 1LED14 | 1550 Lumens | MVOLT | BLK      | Black  | TL      | Top Lens                |             | provided                             |  |  |
|                              | 1LED19 | 2000 Lumens |       | SAL      | Silver | 30K     | 3000 Kelvin Temperature | Numbers     | Specify numbers as well as font type |  |  |
|                              |        |             |       | BRZ      | Bronze | 35K     | 3500 Kelvin Temperature |             | & size                               |  |  |
|                              |        |             |       |          |        | 40K     | 4000 Kelvin Temperature | Picture     | Illustrator or Freehand file must be |  |  |
|                              |        |             |       |          |        |         |                         |             | provided                             |  |  |