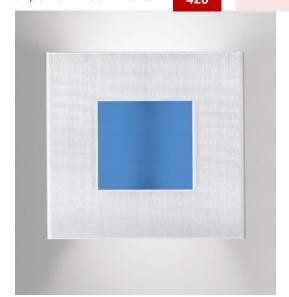

## 426 Mini-Me

Project:

Location:

 Catalog Number
 MODEL
 WATTS
 FINISH
 OPTION(S)

 Example: 426-1LED9-SAL-ETCH-35K
 426

Compact design is ideal for usage in small spaces. Etched acrylic option provides an additional decorative element that can be tailored to individual needs.

## Features:

- Available with etched acrylic lens
- Artwork for etching must be provided in an electronic format
- All acrylic is mechanically attached for a long, trouble free life
- White opal lens is standard. Bottom lens standard
- Standard 0-10V dimming driver. 120-277V MVOLT
- Suitable for dry or damp locations
- Meets all ADA requirements
- Manufactured in the USA

## Ordering Information/Options

| Model | Watts  |             | Finishes |     | Options |        |                         |
|-------|--------|-------------|----------|-----|---------|--------|-------------------------|
| 426   | 1LED9  | 1100 Lumens |          | WHT | White   | DL     | Damp Label              |
|       | 1LED14 | 1550 Lumens | MVOLT    | BLK | Black   | TL     | Top Lens                |
|       | 1LED19 | 2000 Lumens |          | SAL | Silver  | ETCH   | Etched Acrylic Lens     |
|       |        |             |          | BRZ | Bronze  | LBLUE  | Blue Lens               |
|       |        |             |          |     |         | LGREEN | Green Lens              |
|       |        |             |          |     |         | LRED   | Red Lens                |
|       |        |             |          |     |         | 30K    | 3000 Kelvin Temperature |
|       |        |             |          |     |         | 35K    | 3500 Kelvin Temperature |
|       |        |             |          |     |         | 40K    | 4000 Kelvin Temperature |