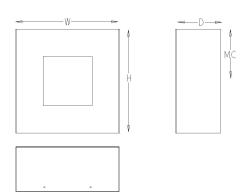

| Dimensions |               |              |  |  |  |  |  |
|------------|---------------|--------------|--|--|--|--|--|
| Width      | <u>Height</u> | <u>Depth</u> |  |  |  |  |  |
| 9"         | 9"            | 3.875"       |  |  |  |  |  |

A 4" octagonal junction box should be used for installation MC = Mounting Center, located at center of fixture unless noted otherwise