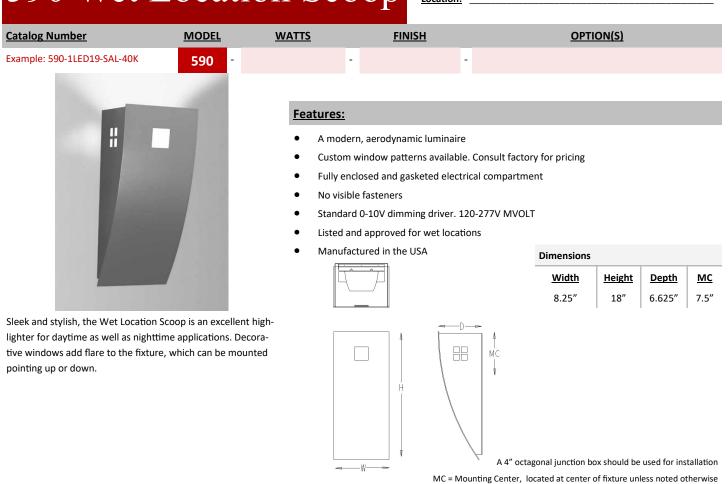

## 590 Wet Location Scoop

Project: \_

| Ordering Information/Options |        |             |       |          |        |         |                         |
|------------------------------|--------|-------------|-------|----------|--------|---------|-------------------------|
| Model                        | Watts  |             |       | Finishes |        | Options |                         |
| 590                          | 1LED9  | 1100 Lumens |       | WHT      | White  | ТР      | Tamperproof Nuts        |
|                              | 1LED14 | 1550 Lumens | MVOLT | BLK      | Black  | TL      | Top Lens                |
|                              | 1LED19 | 2000 Lumens |       | SAL      | Silver | INV     | Inverted Fixture        |
|                              | 1LED23 | 2500 Lumens |       | BRZ      | Bronze | 30K     | 3000 Kelvin Temperature |
|                              |        |             |       |          |        | 35K     | 3500 Kelvin Temperature |
|                              |        |             |       |          |        | 40K     | 4000 Kelvin Temperature |