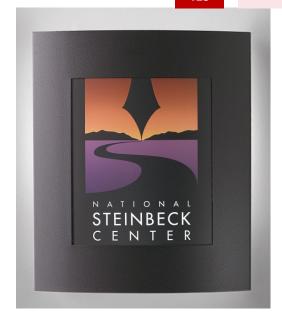

## 419 Light Image

Project:

Location:

 Catalog Number
 MODEL
 WATTS
 FINISH
 OPTION(S)
 SCREEN TYPE

 Example: 419-1LED14-BLK-30K-LOGO
 419

Decorative screens, placed in front of the luminous opening, allow this luminaire to be used as a highlighter of logos, artwork or signage. Available in a variety of LED packages, varied light levels can be provided.

## **Features:**

- Highlight signage, artwork or logos using decorative screens on the luminaire fascia
- A four-color printing process insures all artwork is precise in color and design
- Illustrator or Freehand file types are required for artwork or logos
- Bottom lens standard
- Standard 0-10V dimming driver, 120-277V MVOLT, 80 CRI
- Meets all ADA requirements
- Buy American Act Compliant