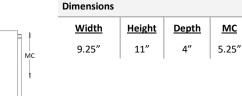

A 4" octagonal junction box should be used for installation MC = Mounting Center, located at center of fixture unless noted otherwise

| Ordering Information/Options |        |             |       |          |        |         |                         |                                           |                                      |  |
|------------------------------|--------|-------------|-------|----------|--------|---------|-------------------------|-------------------------------------------|--------------------------------------|--|
| Model                        | Watts  |             |       | Finishes |        | Options |                         | Screen Type                               |                                      |  |
| 419                          | 1LED9  | 1100 Lumens |       | WHT      | White  | DL      | Damp Label              | Logo Illustrator or Freehand file must be |                                      |  |
|                              | 1LED14 | 1550 Lumens | MVOLT | BLK      | Black  | TL      | Top Lens                |                                           | provided                             |  |
|                              | 1LED19 | 2000 Lumens |       | SAL      | Silver | 30K     | 3000 Kelvin Temperature | Numbers                                   | Specify numbers as well as font type |  |
|                              |        |             |       | BRZ      | Bronze | 35K     | 3500 Kelvin Temperature |                                           | & size                               |  |
|                              |        |             |       |          |        | 40K     | 4000 Kelvin Temperature | Picture                                   | Illustrator or Freehand file must be |  |
|                              |        |             |       |          |        |         |                         |                                           | provided                             |  |