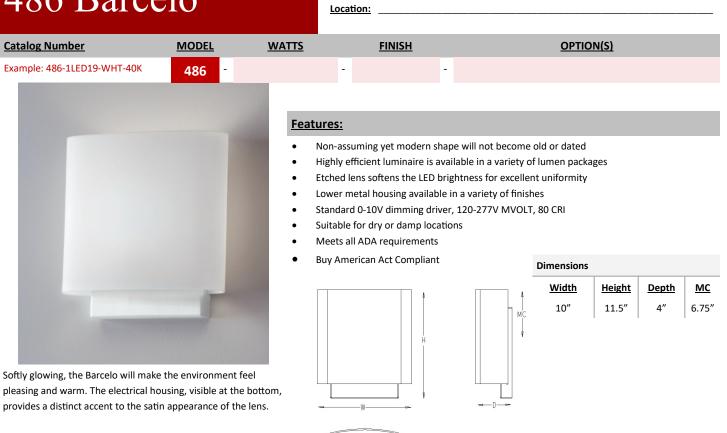

## 486 Barcelo

Project:

A 4" octagonal junction box should be used for installation MC = Mounting Center, located at center of fixture unless noted otherwise

Ordering Information/Options

| Model | Watts  | Watts       |       |     | Finishes         |     | Options                 |  |
|-------|--------|-------------|-------|-----|------------------|-----|-------------------------|--|
| 486   | 1LED9  | 1100 Lumens |       | WHT | White            | DL  | Damp Label              |  |
|       | 1LED14 | 1550 Lumens | MVOLT | BLK | Black            | 30К | 3000 Kelvin Temperature |  |
|       | 1LED19 | 2000 Lumens |       | SAL | Silver           | 35K | 3500 Kelvin Temperature |  |
|       |        |             |       | BRZ | Bronze           | 40K | 4000 Kelvin Temperature |  |
|       |        |             |       | ВА  | Brushed Aluminum | IEM | Integral Emergency Pack |  |