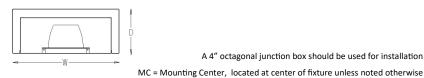

| Dimensions   |               |              |      |  |  |  |  |  |
|--------------|---------------|--------------|------|--|--|--|--|--|
| <u>Width</u> | <u>Height</u> | <u>Depth</u> | MC   |  |  |  |  |  |
| 15.3"        | 14"           | 6.375"       | 6.5" |  |  |  |  |  |

A 4" octagonal junction box should be used for installation