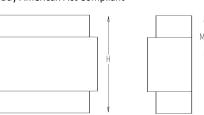

| Dimensions   |               |              |      |  |  |  |  |  |
|--------------|---------------|--------------|------|--|--|--|--|--|
| <u>Width</u> | <u>Height</u> | <u>Depth</u> | MC   |  |  |  |  |  |
| 15.3"        | 14"           | 6.375"       | 6.5" |  |  |  |  |  |