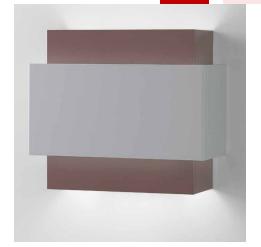

## 574 Softglow

Project: Location:

**Catalog Number MODEL WATTS FINISH** OPTION(S) Example: 574-1LED19-WHT-35K

A soft glow around the center band of the luminaire provides drama to this rectangular shaped fixture. Add additional character with a two tone powder coat finish.

## **Features:**

- An ideal luminaire for retail lighting marking and highlighting a building
- Design provides a soft glow around the center band of the fixture
- Available "DKSKY" option for areas requiring dark sky compliancy
- Design allows for two-tone powder coat finishes
- Fully enclosed and gasketed electrical compartment
- Standard 0-10V dimming driver, 120-277V MVOLT, 80 CRI
- Listed and approved for wet locations
- **Buy American Act Compliant**